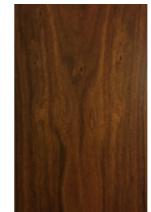

AMERICAN WHITE OAK Crown cut

AMERICAN WHITE OAK Quarter cut

ASH Crown cut

ASH Quarter cut

MAPLE Crown cut

AMERICAN CHERRY Crown cut

AMERICAN CHERRY

AMERICAN BLACK WALNUT Crown cut

SAPELE Crown cut

AMERICAN BLACK WALNUT Quarter cut

SAPELE Quarter cut

BEECH Crown cut

WALNUT BURR

BEECH Quarter cut

ROSEWOOD

EUROPEAN OAK Crown cut