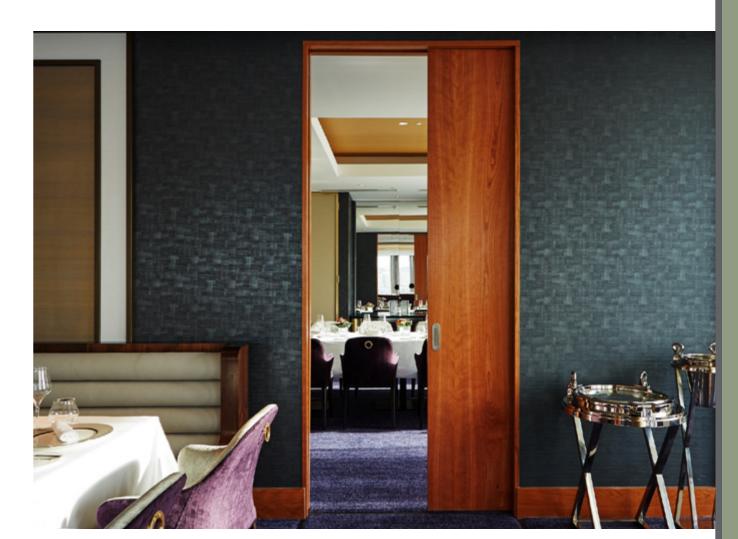

Flush doors with a black ash finish and striking herringbone design, selected from our Hotel & Hospitality Range