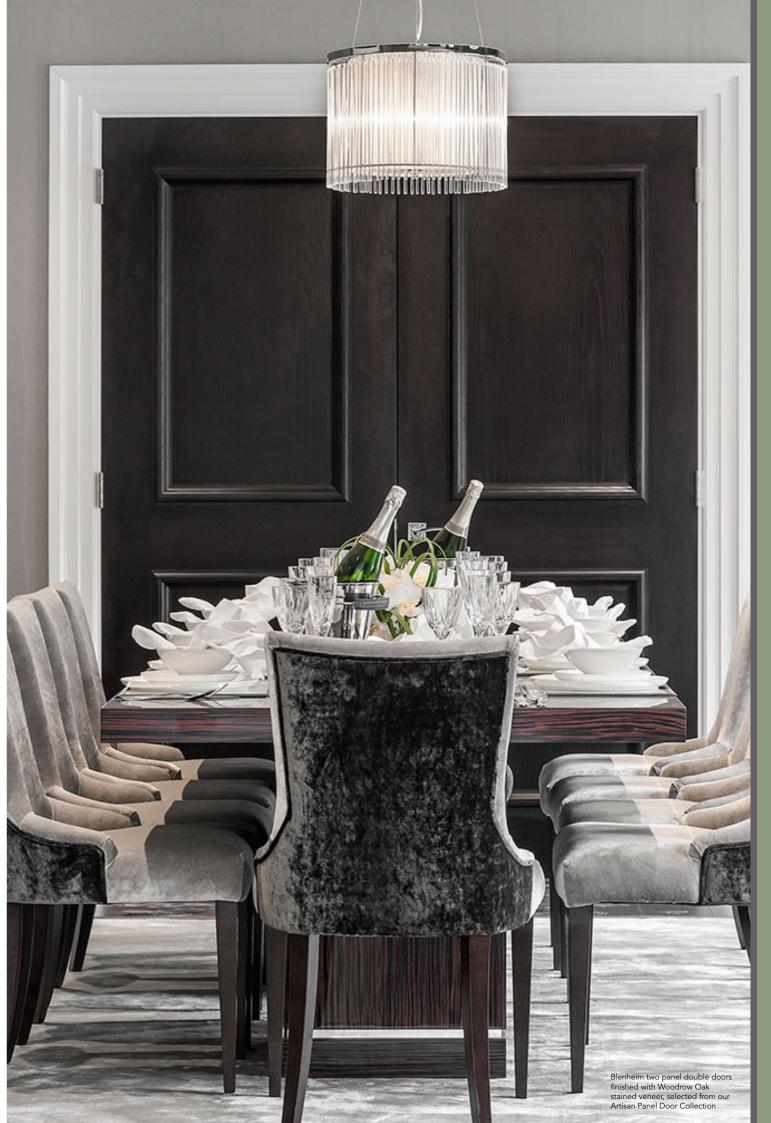

## STAINED VENEER

Stains are applied prior to applying the final finish to highlight the grain characteristics of the veneer and where appropriate match or complement furniture and flooring.

The mark of responsible forestry

9010 ASH (WHITE)

EBONY ASH

EBONY OAK

WOODROW OAK

WENGE OAK

DARK WALNUT

Crown cut

KENSINGTON OAK