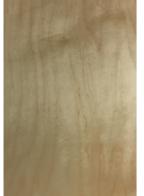

## STAINED VENEER

Stains are applied prior to applying the final finish to highlight the grain characteristics of the veneer and where appropriate match or complement furniture and flooring.

The mark of responsible forestry

9010 ASH (WHITE)

EBONY ASH

EBONY OAK

WOODROW OAK

WENGE OAK

DARK WALNUT

Crown cut

KENSINGTON OAK