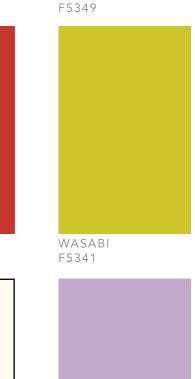

AMARENA F6907

SPECTRUM YELLOW F7940

STORM F7912

F6902

SNO WHITE F2296

FOSSIL