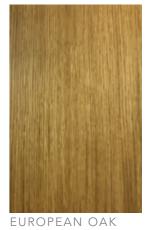

SAPELE Crown cut

AMERICAN BLACK WALNUT Quarter cut

SAPELE Quarter cut

BEECH Crown cut

WALNUT BURR

BEECH Quarter cut

ROSEWOOD

EUROPEAN OAK Crown cut