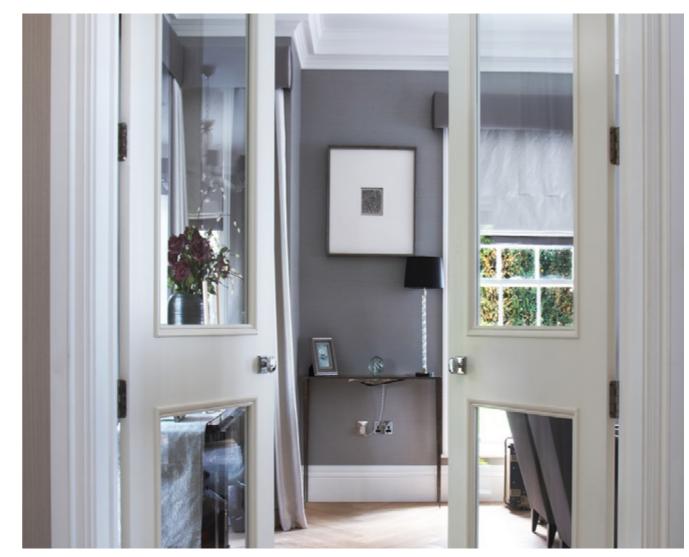

Flush doors with a black ash finish and striking herringbone design, selected from our Hotel & Hospitality Range