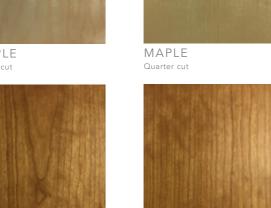

AMERICAN WHITE OAK Crown cut

AMERICAN WHITE OAK Quarter cut

ASH Crown cut

ASH Quarter cut

MAPLE Crown cut

AMERICAN CHERRY Crown cut

AMERICAN CHERRY

AMERICAN BLACK WALNUT Crown cut

SAPELE Crown cut

AMERICAN BLACK WALNUT Quarter cut

SAPELE Quarter cut

BEECH Crown cut

WALNUT BURR

BEECH Quarter cut

ROSEWOOD

EUROPEAN OAK Crown cut