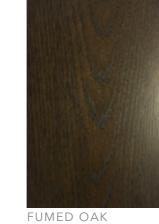

## STAINED VENEER

Stains are applied prior to applying the final finish to highlight the grain characteristics of the veneer and where appropriate match or complement furniture and flooring.

The mark of responsible forestry

9010 ASH (WHITE)

EBONY ASH

EBONY OAK

WOODROW OAK

WENGE OAK

DARK WALNUT

Crown cut

KENSINGTON OAK