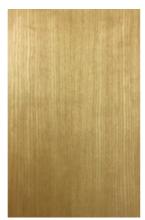

AMERICAN WHITE OAK Crown cut

AMERICAN WHITE OAK Quarter cut

ASH Crown cut

ASH Quarter cut

MAPLE Crown cut

AMERICAN CHERRY Crown cut

AMERICAN CHERRY

AMERICAN BLACK WALNUT Crown cut

SAPELE Crown cut

AMERICAN BLACK WALNUT Quarter cut

SAPELE Quarter cut

BEECH Crown cut

WALNUT BURR

BEECH Quarter cut

ROSEWOOD

EUROPEAN OAK Crown cut