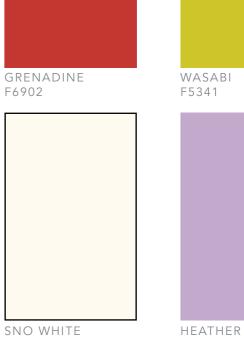

AMARENA F6907

SPECTRUM YELLOW F7940

STORM F7912

F6902

SNO WHITE F2296

FOSSIL