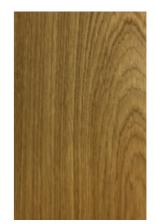

AMERICAN WHITE OAK Crown cut

AMERICAN WHITE OAK Quarter cut

ASH Crown cut

ASH Quarter cut

MAPLE Crown cut

AMERICAN CHERRY Crown cut

AMERICAN CHERRY

AMERICAN BLACK WALNUT Crown cut

SAPELE Crown cut

AMERICAN BLACK WALNUT Quarter cut

SAPELE Quarter cut

BEECH Crown cut

WALNUT BURR

BEECH Quarter cut

ROSEWOOD

EUROPEAN OAK Crown cut