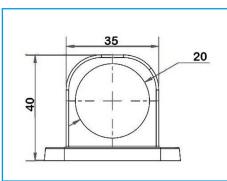

## **PRODUCT SPECIFICATIONS**

Floor mounted door stop with rubber buffer

- Suitable for floor fixing
- Grade 304 stainless steel
- Available in a range of finishes

| Code         | Product                                        | Finish                      |
|--------------|------------------------------------------------|-----------------------------|
| AHM-DS90-SSS | AHM Floor Mounted Door Stop with Rubber Buffer | Satin Stainless Steel       |
| AHM-DS90-PSS | AHM Floor Mounted Door Stop with Rubber Buffer | Polished Stainless Steel    |
| AHM-DS90-SAA | AHM Floor Mounted Door Stop with Rubber Buffer | Satin Anodised Aluminium    |
| AHM-DS90-PAA | AHM Floor Mounted Door Stop with Rubber Buffer | Polished Anodised Aluminium |
| AHM-DS90-SNP | AHM Floor Mounted Door Stop with Rubber Buffer | Satin Nickel Plate          |
| AHM-DS90-SCP | AHM Floor Mounted Door Stop with Rubber Buffer | Satin Chrome Plate          |
| AHM-DS90-SVB | AHM Floor Mounted Door Stop with Rubber Buffer | Satin PVD Black             |
| AHM-DS90-SVG | AHM Floor Mounted Door Stop with Rubber Buffer | Satin PVD Gold              |
| AHM-DS90-SVZ | AHM Floor Mounted Door Stop with Rubber Buffer | Satin PVD Bronze            |