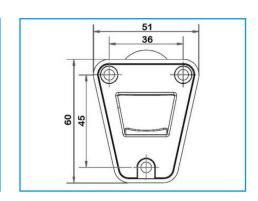

## **PRODUCT SPECIFICATIONS**

Floor mounted door stop with rubber buffer

- Suitable for floor fixing
- Grade 304 stainless steel
- Available in a range of finishes

| Code         | Product                                        | Finish                      |
|--------------|------------------------------------------------|-----------------------------|
| AHM-DS90-SSS | AHM Floor Mounted Door Stop with Rubber Buffer | Satin Stainless Steel       |
| AHM-DS90-PSS | AHM Floor Mounted Door Stop with Rubber Buffer | Polished Stainless Steel    |
| AHM-DS90-SAA | AHM Floor Mounted Door Stop with Rubber Buffer | Satin Anodised Aluminium    |
| AHM-DS90-PAA | AHM Floor Mounted Door Stop with Rubber Buffer | Polished Anodised Aluminium |
| AHM-DS90-SNP | AHM Floor Mounted Door Stop with Rubber Buffer | Satin Nickel Plate          |
| AHM-DS90-SCP | AHM Floor Mounted Door Stop with Rubber Buffer | Satin Chrome Plate          |
| AHM-DS90-SVB | AHM Floor Mounted Door Stop with Rubber Buffer | Satin PVD Black             |
| AHM-DS90-SVG | AHM Floor Mounted Door Stop with Rubber Buffer | Satin PVD Gold              |
| AHM-DS90-SVZ | AHM Floor Mounted Door Stop with Rubber Buffer | Satin PVD Bronze            |