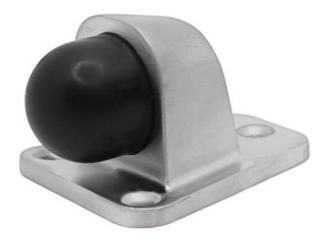

## **PRODUCT SPECIFICATIONS**

Floor mounted door stop with rubber buffer

- Suitable for floor fixing
- Grade 304 stainless steel
- Available in a range of finishes

| Code         | Product                                        | Finish                      |
|--------------|------------------------------------------------|-----------------------------|
| AHM-DS90-SSS | AHM Floor Mounted Door Stop with Rubber Buffer | Satin Stainless Steel       |
| AHM-DS90-PSS | AHM Floor Mounted Door Stop with Rubber Buffer | Polished Stainless Steel    |
| AHM-DS90-SAA | AHM Floor Mounted Door Stop with Rubber Buffer | Satin Anodised Aluminium    |
| AHM-DS90-PAA | AHM Floor Mounted Door Stop with Rubber Buffer | Polished Anodised Aluminium |
| AHM-DS90-SNP | AHM Floor Mounted Door Stop with Rubber Buffer | Satin Nickel Plate          |
| AHM-DS90-SCP | AHM Floor Mounted Door Stop with Rubber Buffer | Satin Chrome Plate          |
| AHM-DS90-SVB | AHM Floor Mounted Door Stop with Rubber Buffer | Satin PVD Black             |
| AHM-DS90-SVG | AHM Floor Mounted Door Stop with Rubber Buffer | Satin PVD Gold              |
| AHM-DS90-SVZ | AHM Floor Mounted Door Stop with Rubber Buffer | Satin PVD Bronze            |