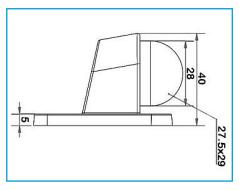

## **PRODUCT SPECIFICATIONS**

Floor mounted door stop with rubber buffer

- Suitable for floor fixing
- Grade 304 stainless steel
- Available in a range of finishes

| Code         | Product                                        | Finish                      |
|--------------|------------------------------------------------|-----------------------------|
| AHM-DS90-SSS | AHM Floor Mounted Door Stop with Rubber Buffer | Satin Stainless Steel       |
| AHM-DS90-PSS | AHM Floor Mounted Door Stop with Rubber Buffer | Polished Stainless Steel    |
| AHM-DS90-SAA | AHM Floor Mounted Door Stop with Rubber Buffer | Satin Anodised Aluminium    |
| AHM-DS90-PAA | AHM Floor Mounted Door Stop with Rubber Buffer | Polished Anodised Aluminium |
| AHM-DS90-SNP | AHM Floor Mounted Door Stop with Rubber Buffer | Satin Nickel Plate          |
| AHM-DS90-SCP | AHM Floor Mounted Door Stop with Rubber Buffer | Satin Chrome Plate          |
| AHM-DS90-SVB | AHM Floor Mounted Door Stop with Rubber Buffer | Satin PVD Black             |
| AHM-DS90-SVG | AHM Floor Mounted Door Stop with Rubber Buffer | Satin PVD Gold              |
| AHM-DS90-SVZ | AHM Floor Mounted Door Stop with Rubber Buffer | Satin PVD Bronze            |