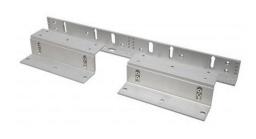

## **DIMENSIONS**

- L:530mm x W:72mm x D:45mm L Bracket
- L:265mm x W:60mm x D:60mm Z Bracket x2
- 3.74kg Boxed

## **CONTENTS**

- Double L Bracket (1200lb)
- 2 x ZL Brackets
- 2 x Fixing kits
- End caps

Door

Door frame

'L' Bracket Washers

Armature

Bolt

Adjustable FZ bracket