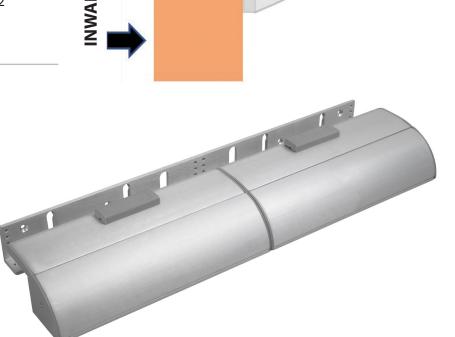

## **CONTENTS**

- Double L Bracket (1200lb)
- 2 x ZL Brackets
- 2 x Fixing kits
- End caps

Door

Door frame

'L' Bracket Washers

Armature

Bolt

Adjustable FZ bracket