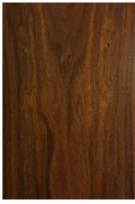

BEECH Quarter cut

Sliding pocket door with an American Cherry crown cut veneer, selected from our Hotel & Hospitality range.

Guest room doors with American White Oak crown cut wood veneer.

ROSEWOOD

Flush hotel door with American Black Walnut quarter cut wood veneer.