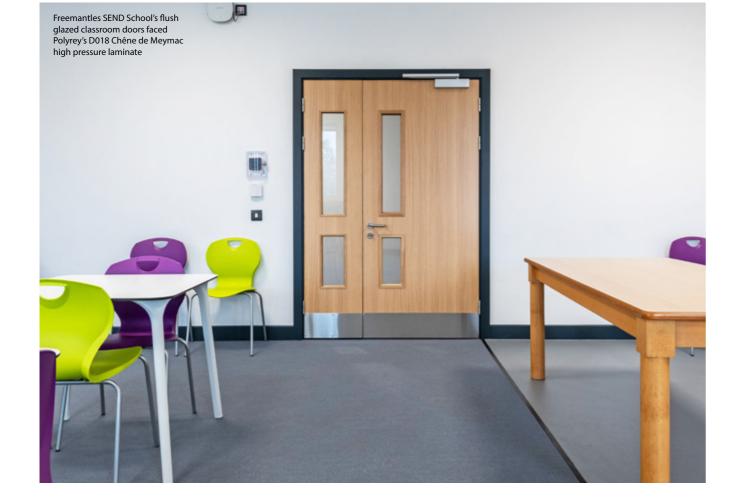

CHÊNE DE MEYMAC D018 FA

CHÊNE QUÉBEC C105 EXM

BANIAN BLANCHI B100 FA

NOYER TROPICAL N024 EXM

NOISETIER BRUN N057 EXM

FRUITIER CENDRÉ F012 EXM

BIRNAM OAK B208 EXM

BANIAN NOIRCI B101 FA