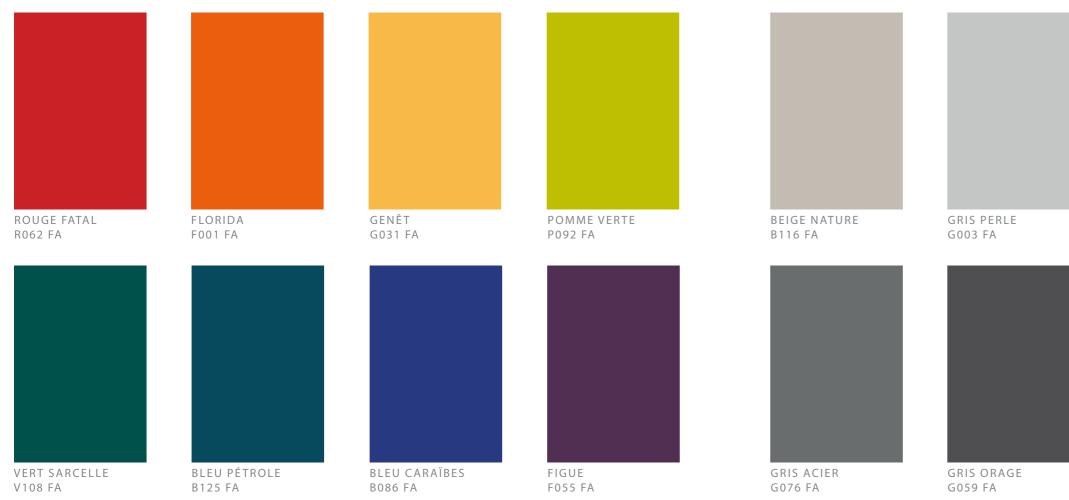

#### **Solid Colour Laminates**

These pages represent a sample of our facing options. Colours displayed may vary slightly from samples due to camera quality and screen display. For a true representation, please contact us for a sample.

### **Solid Colour Laminates**

B117 FA

Sanitized

Actifresh

FSC<sup>®</sup> C018847

The mark of responsible forestry

**BLANC ARTIC** 

GRIS TOURTERELLE G029 FA

BLEU ENCRE B206 FA

BLEU VELVET B196 FA

GRIS HALO G116 FA

GRIS CENDRE G075 FA

NOIR N005 FA