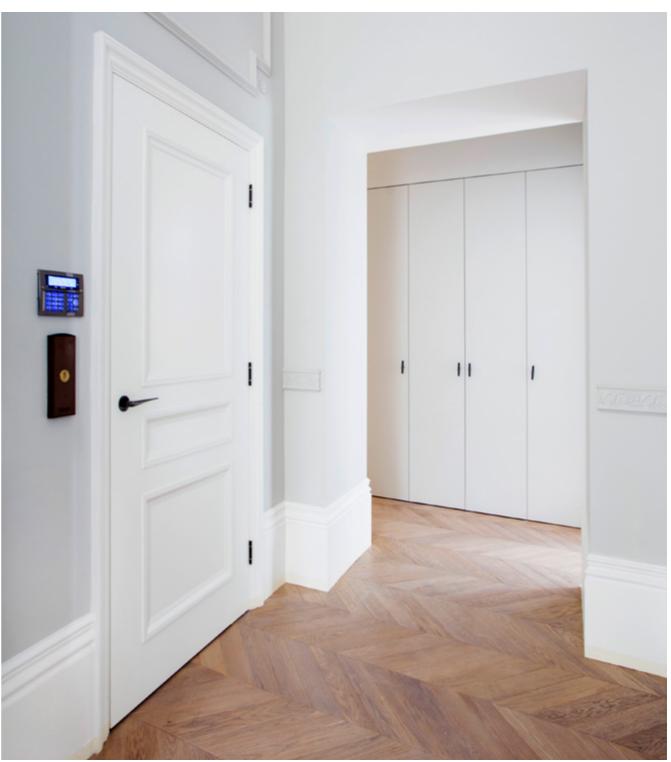

BEECH Quarter cut

Sliding pocket door with an American Cherry crown cut veneer, selected from our Hotel & Hospitality range.

Guest room doors with American White Oak crown cut wood veneer.

ROSEWOOD

Flush hotel door with American Black Walnut quarter cut wood veneer.