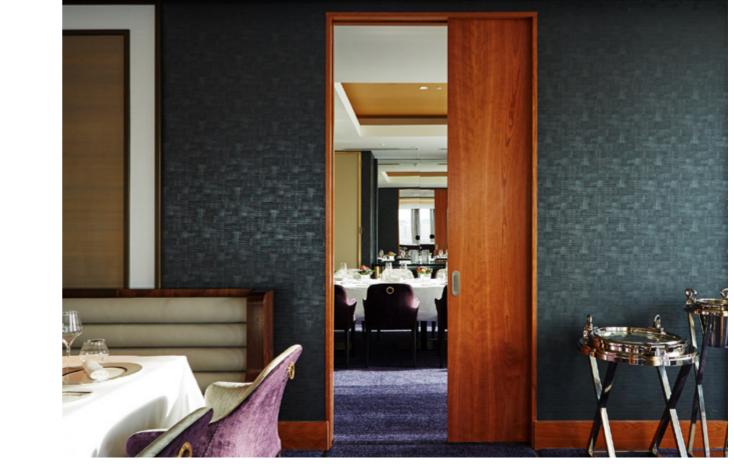

BEECH Quarter cut

Sliding pocket door with an American Cherry crown cut veneer, selected from our Hotel & Hospitality range.

Guest room doors with American White Oak crown cut wood veneer.

ROSEWOOD

Flush hotel door with American Black Walnut quarter cut wood veneer.