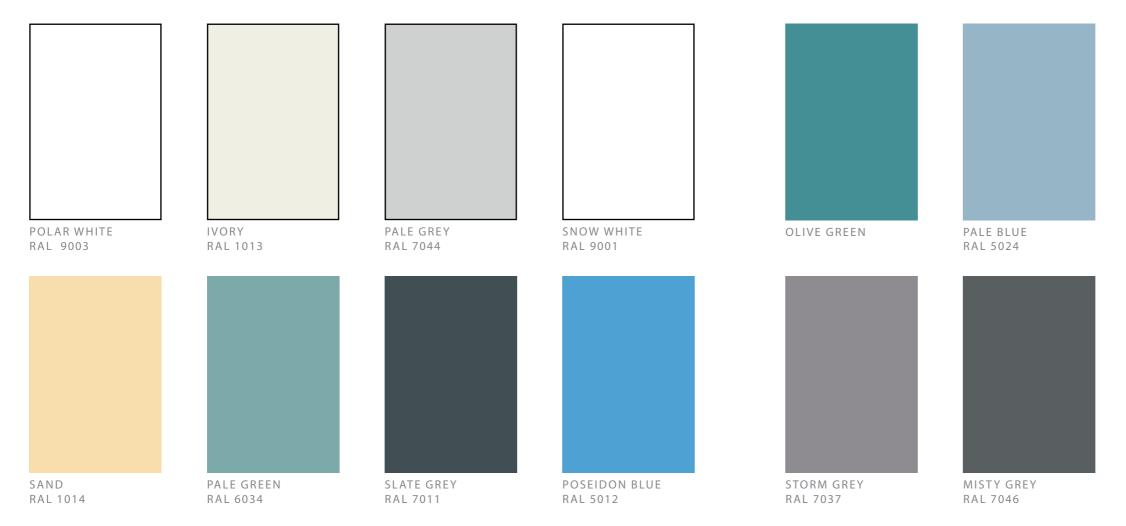

## PVC

The hygienic 2mm impact resistant PVC door facings include an anti-bacterial additive that is integrated within the sheet material construction, causing 99.9% of bacteria to die within 24 hours, making them ideal for healthcare environments.

The range is available in 15 standard colours in a textured finish, offering a choice of contrasting, co-ordinating and harmonising solutions. Sheets can be applied to doors, door edges and glazing beads, as well as kick plates, frames, stops and architrave.

More colour options are available upon request, as well as volatile organic compounds (VOC) free options at a premium.

Textured Snow White (RAL 9001) PVC for the door facings and contrasting Steel Grey (RAL 7038) PVC for the protection plates and frames, selected from our Healthcare Range.

17

STEEL GREY RAL 7038

LIGHT BEIGE

Based in Hampshire, Ahmarra have been manufacturing doors for over 30 years.

We are proud to fly the flag for British manufacturing and use traditional craftsmanship, cutting edge technology and the finest materials to guarantee exceptional standards.