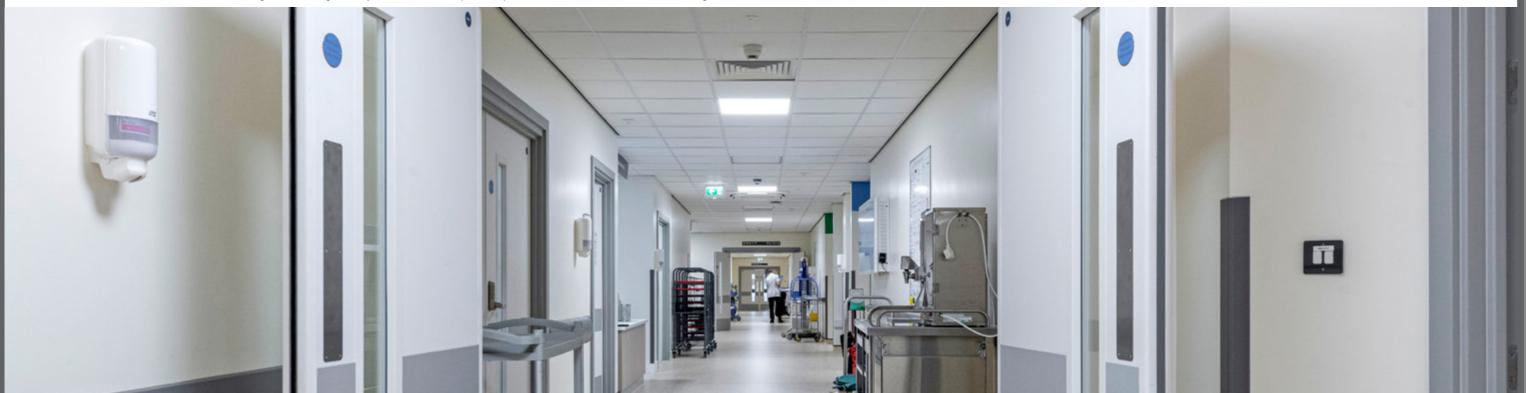

## PVC

The hygienic 2mm impact resistant PVC door facings include an anti-bacterial additive that is integrated within the sheet material construction, causing 99.9% of bacteria to die within 24 hours, making them ideal for healthcare environments.

More colour options are available upon request, as well as volatile organic compounds (VOC) free options at a premium.

Textured Snow White (RAL 9001) PVC for the door facings and contrasting Steel Grey (RAL 7038) PVC for the protection plates and frames, selected from our Healthcare Range.