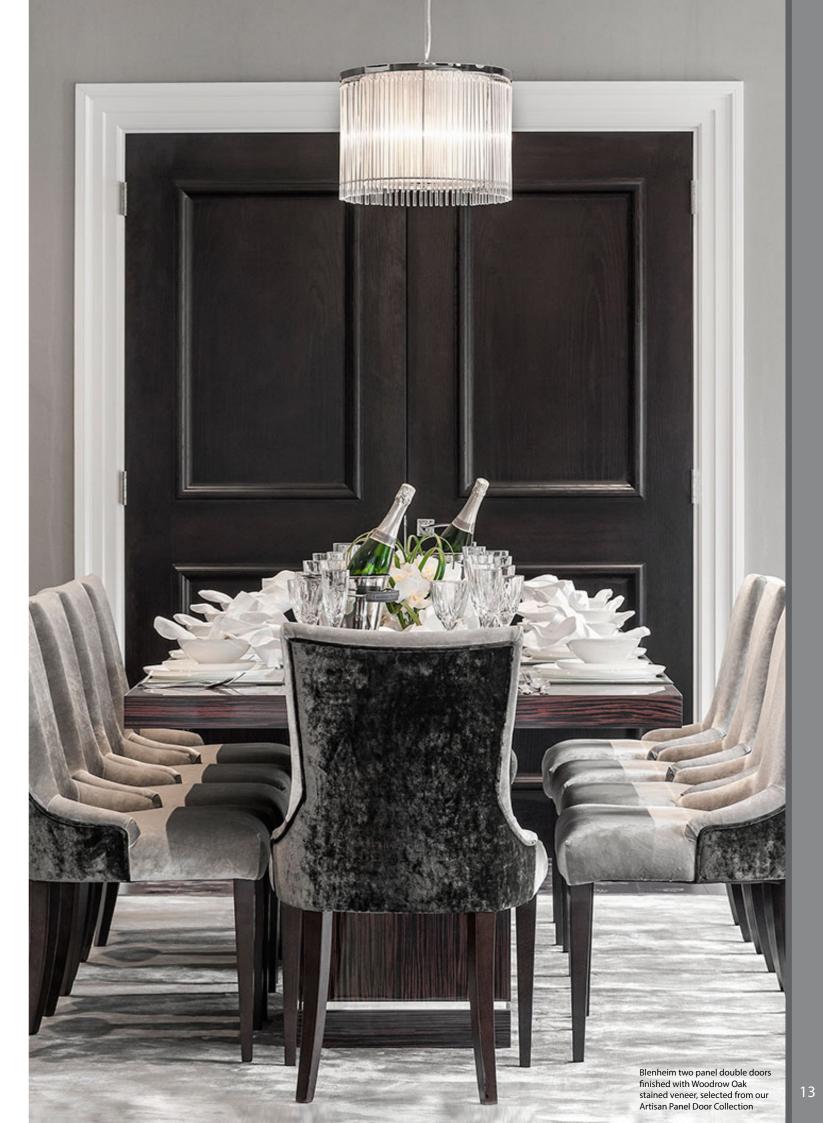

## **Stained Veneer**

Stains are applied prior to applying the final finish to highlight the grain characteristics of the veneer and where appropriate match or complement furniture and flooring.

The mark of responsible forestry

9010 ASH (WHITE) Crown cut

WENGE OAK

Crown cut

DARK WALNUT Crown cut

EBONY OAK Crown cut

FUMED OAK Crown cut

WOODROW OAK

Crown cut

Crown cut

Glazed luxury apartment doors with an Ebony Ash stained veneer.