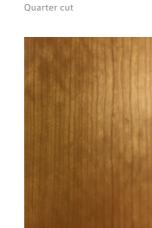

The mark of responsible forestry

AMERICAN WHITE OAK Crown cut

AMERICAN WHITE OAK Quarter cut

Crown cut

EUROPEAN OAK Quarter cut

ASH Crown cut

ASH Quarter cut

AMERICAN BLACK WALNUT Crown cut

SAPELE Crown cut

AMERICAN BLACK WALNUT Quarter cut

SAPELE Quarter cut

MAPLE Crown cut

AMERICAN CHERRY Crown cut

BEECH Crown cut

MAPLE

AMERICAN CHERRY Quarter cut