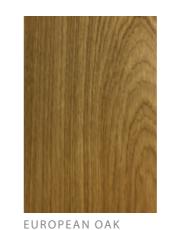

The mark of responsible forestry

AMERICAN WHITE OAK Crown cut

AMERICAN WHITE OAK Quarter cut

Crown cut

EUROPEAN OAK Quarter cut

ASH Crown cut

ASH Quarter cut

AMERICAN BLACK WALNUT Crown cut