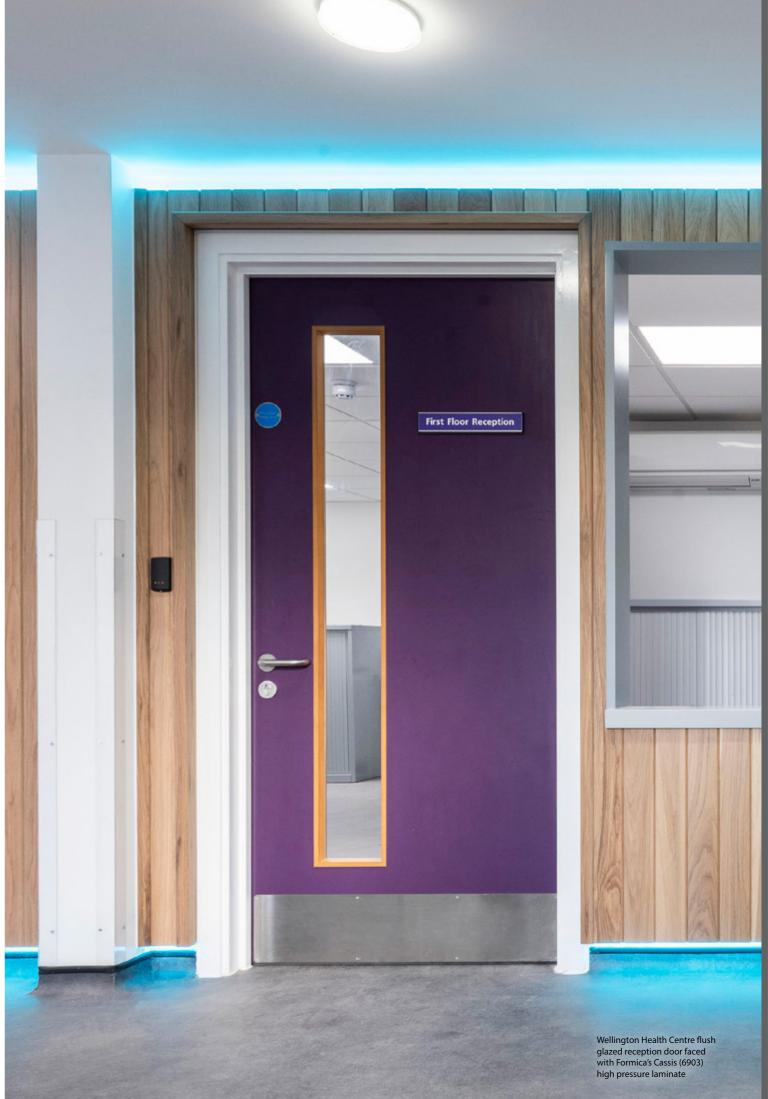

More colour options are available upon request, as well as volatile organic compounds (VOC) free options at a premium.

Textured Snow White (RAL 9001) PVC for the door facings and contrasting Steel Grey (RAL 7038) PVC for the protection plates and frames, selected from our Healthcare Range.