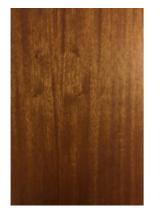

## **Stained Veneer**

Stains are applied prior to applying the final finish to highlight the grain characteristics of the veneer and where appropriate match or complement furniture and flooring.

The mark of responsible forestry

9010 ASH (WHITE) Crown cut

WENGE OAK

Crown cut

DARK WALNUT Crown cut

EBONY OAK Crown cut

FUMED OAK Crown cut

WOODROW OAK

Crown cut