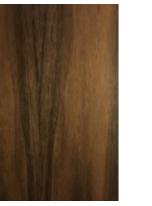

The mark of responsible forestry

AMERICAN WHITE OAK Crown cut

AMERICAN WHITE OAK Quarter cut

Crown cut

EUROPEAN OAK Quarter cut

ASH Crown cut

ASH Quarter cut

AMERICAN BLACK WALNUT Crown cut

SAPELE Crown cut

AMERICAN BLACK WALNUT Quarter cut

SAPELE Quarter cut

MAPLE Crown cut

AMERICAN CHERRY Crown cut

BEECH Crown cut

MAPLE

AMERICAN CHERRY Quarter cut