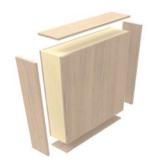

## **Timbercore**

**Severe Duty Solid Timber Door Core** 

Traditional laminated softwood or hardwood core with MDF facings for internal use or plywood for external applications.